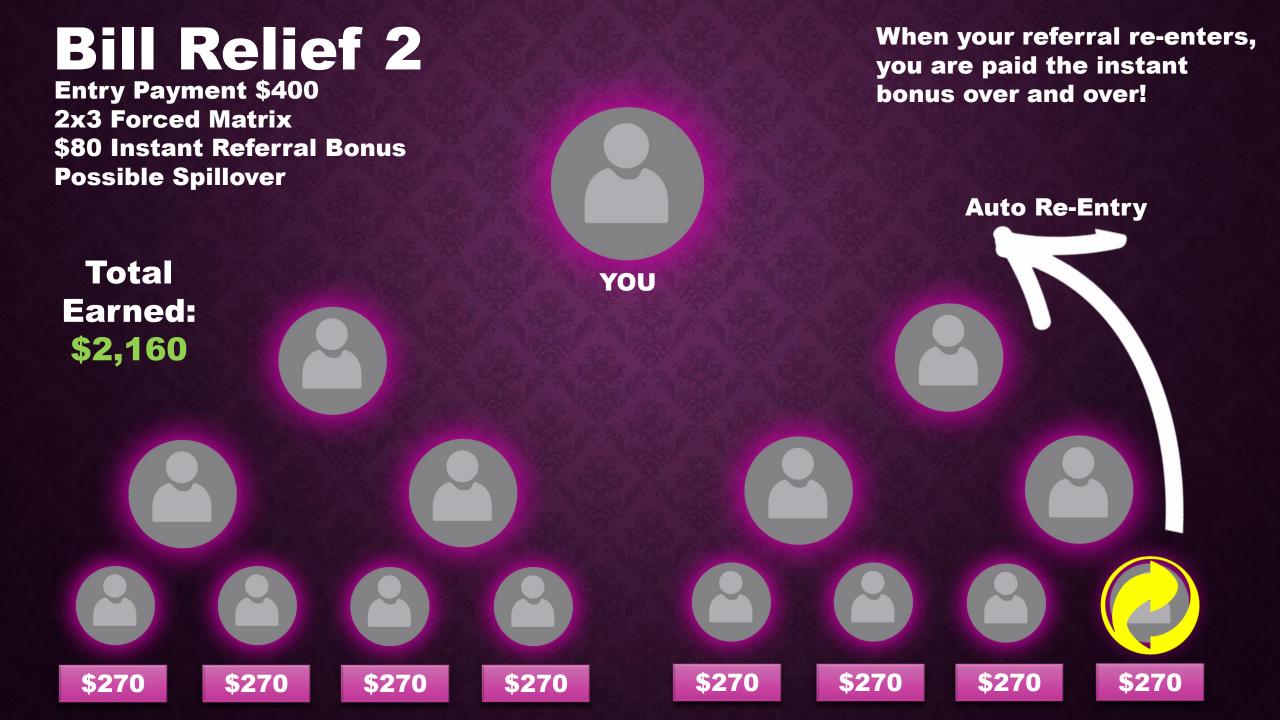

# Divine Poulet Bill Relief PAYPLAN

| Level         | Entry Payment | Matrix Pay Level | Instant Bonus | Paid Per Position | Re-Entry | Total Earned |
|---------------|---------------|------------------|---------------|-------------------|----------|--------------|
| Bill Relief 1 | \$100         | 8                | \$20          | \$67.50           | 1        | \$540        |
| Bill Relief 2 | \$400         | 8                | \$80          | \$270             | 1        | \$2,160      |
| Bill Relief 3 | \$1,000       | 8                | \$250         | \$625             | 1        | \$5,000      |
| Bill Relief 4 | \$2,000       | 8                | \$500         | \$1,250           | 1        | \$10,000     |
| Bill Relief 5 | \$4,000       | 8                | \$1,000       | \$2,500           | 1        | \$20,000     |
| Bill Relief 6 | \$8,000       | 8                | \$2,000       | \$5,000           | 1        | \$40,000     |
| Bill Relief 7 | \$20,000      | 8                | \$5,000       | \$12,500          | 1        | \$100,000    |
| Bill Relief 8 | \$40,000      | 8                | \$10,000      | \$25,000          | 1        | \$200,000    |
| Bill Relief 9 | \$80,000      | 8                | \$20,000      | \$50,000          | 1        | \$400,000    |
|               |               |                  |               |                   | Total:   | \$777,700    |