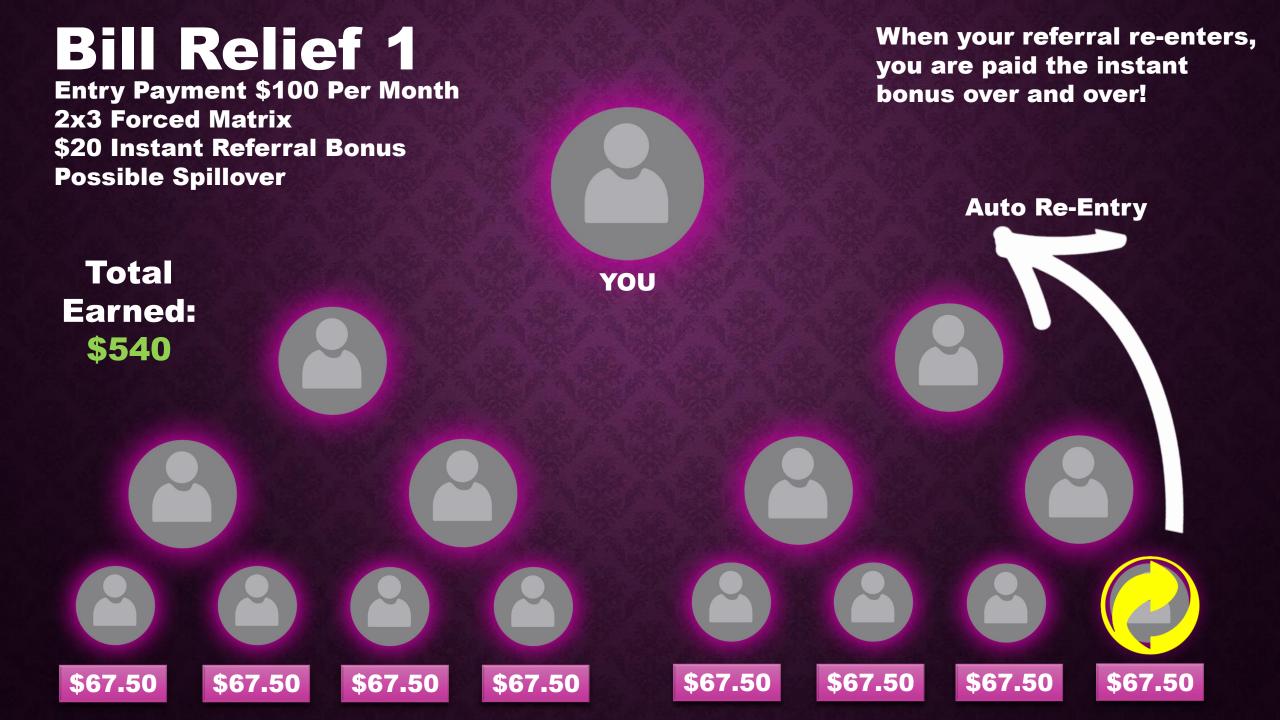

# Divine Poulet Bill Relief PAYPLAN

| Level         | Entry Payment | Matrix Pay Level | Instant Bonus | Paid Per Position | Re-Entry | Total Earned |
|---------------|---------------|------------------|---------------|-------------------|----------|--------------|
| Bill Relief 1 | \$100         | 8                | \$20          | \$67.50           | 1        | \$540        |
| Bill Relief 2 | \$400         | 8                | \$80          | \$270             | 1        | \$2,160      |
| Bill Relief 3 | \$1,000       | 8                | \$250         | \$625             | 1        | \$5,000      |
| Bill Relief 4 | \$2,000       | 8                | \$500         | \$1,250           | 1        | \$10,000     |
| Bill Relief 5 | \$4,000       | 8                | \$1,000       | \$2,500           | 1        | \$20,000     |
| Bill Relief 6 | \$8,000       | 8                | \$2,000       | \$5,000           | 1        | \$40,000     |
| Bill Relief 7 | \$20,000      | 8                | \$5,000       | \$12,500          | 1        | \$100,000    |
| Bill Relief 8 | \$40,000      | 8                | \$10,000      | \$25,000          | 1        | \$200,000    |
| Bill Relief 9 | \$80,000      | 8                | \$20,000      | \$50,000          | 1        | \$400,000    |
|               |               |                  |               |                   | Total:   | \$777,700    |