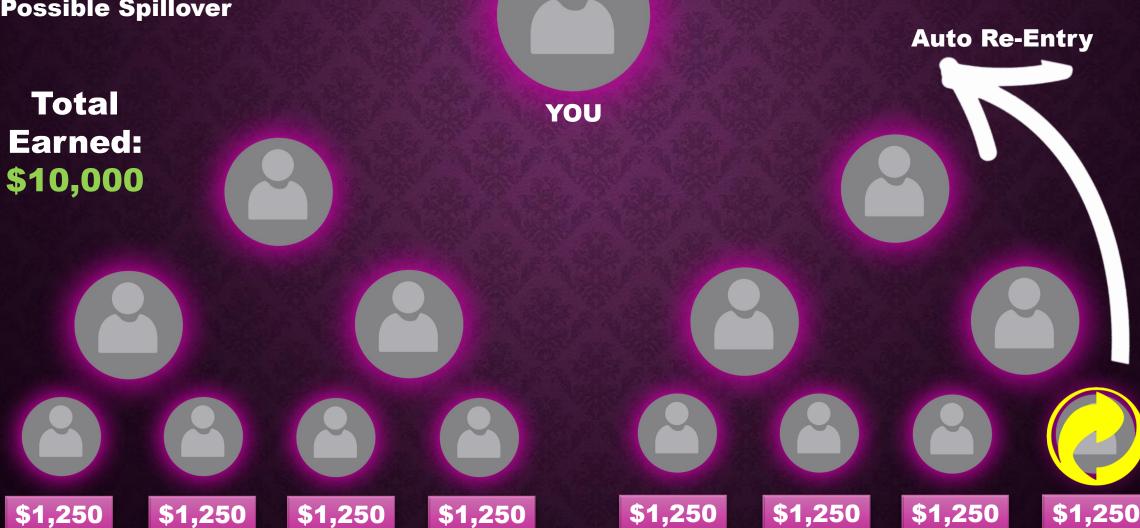

# Divine Poulet Bill Relief PAYPLAN

| Level         | Entry Payment | Matrix Pay Level | Instant Bonus | Paid Per Position | Re-Entry | Total Earned |
|---------------|---------------|------------------|---------------|-------------------|----------|--------------|
| Bill Relief 1 | \$100         | 8                | \$20          | \$67.50           | 1        | \$540        |
| Bill Relief 2 | \$400         | 8                | \$80          | \$270             | 1        | \$2,160      |
| Bill Relief 3 | \$1,000       | 8                | \$250         | \$625             | 1        | \$5,000      |
| Bill Relief 4 | \$2,000       | 8                | \$500         | \$1,250           | 1        | \$10,000     |
| Bill Relief 5 | \$4,000       | 8                | \$1,000       | \$2,500           | 1        | \$20,000     |
| Bill Relief 6 | \$8,000       | 8                | \$2,000       | \$5,000           | 1        | \$40,000     |
| Bill Relief 7 | \$20,000      | 8                | \$5,000       | \$12,500          | 1        | \$100,000    |
| Bill Relief 8 | \$40,000      | 8                | \$10,000      | \$25,000          | 1        | \$200,000    |
| Bill Relief 9 | \$80,000      | 8                | \$20,000      | \$50,000          | 1        | \$400,000    |
|               |               |                  |               |                   | Total:   | \$777,700    |