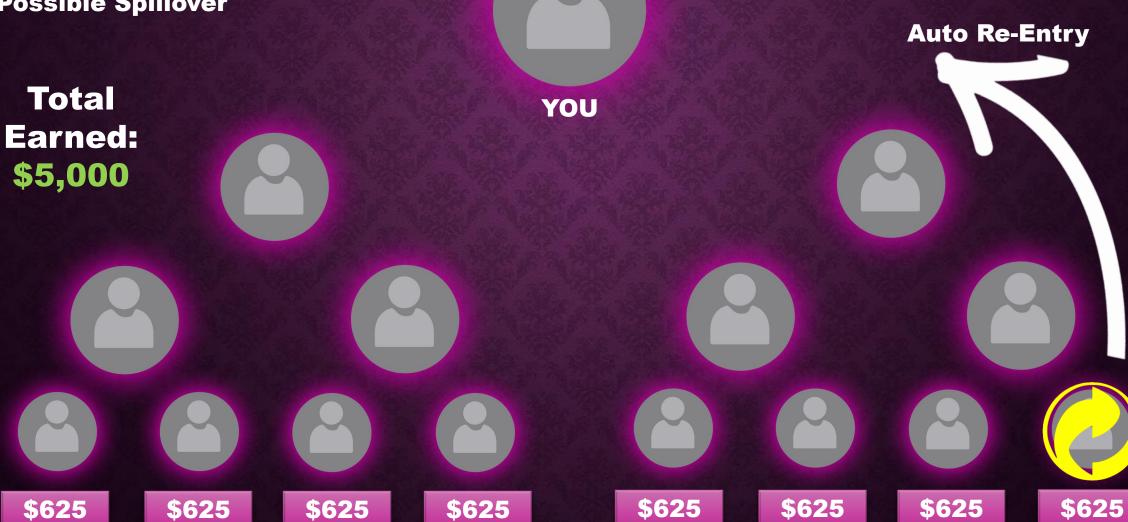

# Divine Poulet Bill Relief PAYPLAN

| Level         | Entry Payment | Matrix Pay Level | Instant Bonus | Paid Per Position | Re-Entry | Total Earned |
|---------------|---------------|------------------|---------------|-------------------|----------|--------------|
| Bill Relief 1 | \$100         | 8                | \$20          | \$67.50           | 1        | \$540        |
| Bill Relief 2 | \$400         | 8                | \$80          | \$270             | 1        | \$2,160      |
| Bill Relief 3 | \$1,000       | 8                | \$250         | \$625             | 1        | \$5,000      |
| Bill Relief 4 | \$2,000       | 8                | \$500         | \$1,250           | 1        | \$10,000     |
| Bill Relief 5 | \$4,000       | 8                | \$1,000       | \$2,500           | 1        | \$20,000     |
| Bill Relief 6 | \$8,000       | 8                | \$2,000       | \$5,000           | 1        | \$40,000     |
| Bill Relief 7 | \$20,000      | 8                | \$5,000       | \$12,500          | 1        | \$100,000    |
| Bill Relief 8 | \$40,000      | 8                | \$10,000      | \$25,000          | 1        | \$200,000    |
| Bill Relief 9 | \$80,000      | 8                | \$20,000      | \$50,000          | 1        | \$400,000    |
|               |               |                  |               |                   | Total:   | \$777,700    |